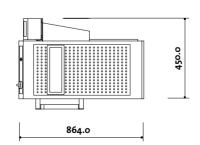

#### **Total dimensions:**

W 864 x D 555 x H 450 mm

### **Useful dimensions:**

W 790 x H 400 mm Weight: 50 kg

Appliance for professional use only